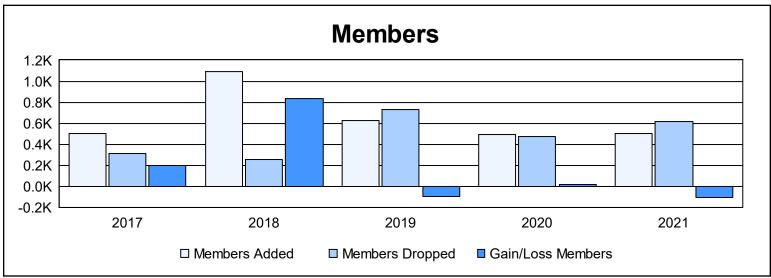

District 322 D As of June 2021 Cumulative

| Year      | New<br>Clubs | Dropped<br>Clubs | Gain/<br>Loss<br>Clubs | New<br>Members | Charter<br>Members | Reinstate<br>Members | Transfer<br>Members | Total<br>Member<br>Added | Total<br>Members<br>Dropped | Gain/<br>Loss<br>Members |
|-----------|--------------|------------------|------------------------|----------------|--------------------|----------------------|---------------------|--------------------------|-----------------------------|--------------------------|
| 2016-2017 | 4            | 4                | 0                      | 375            | 116                | 12                   | 3                   | 506                      | 312                         | 194                      |
| 2017-2018 | 13           | 0                | 13                     | 687            | 394                | 8                    | 0                   | 1,089                    | 254                         | 835                      |
| 2018-2019 | 13           | 8                | 5                      | 305            | 312                | 9                    | 1                   | 627                      | 727                         | -100                     |
| 2019-2020 | 8            | 3                | 5                      | 245            | 222                | 20                   | 1                   | 488                      | 475                         | 13                       |
| 2020-2021 | 5            | 4                | 1                      | 314            | 166                | 15                   | 8                   | 503                      | 613                         | -110                     |
| Average   | 9            | 4                | 5                      | 385            | 242                | 13                   | 3                   | 643                      | 476                         | 166                      |